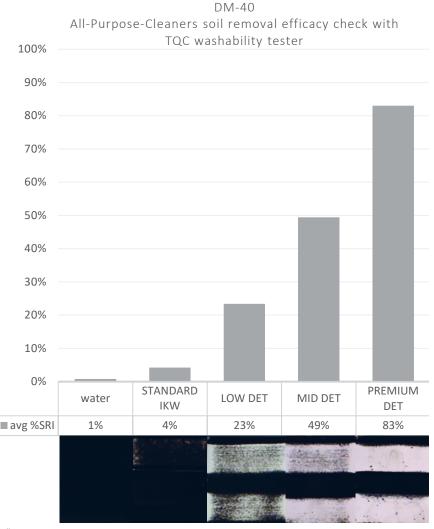

The graph on the right shows a detergent comparison between the IKW reference detergent and a selection of market detergents. This graph shows clear differences between these detergents. The test was performed in the CFT version of the TQC Sheen Washablity Tester